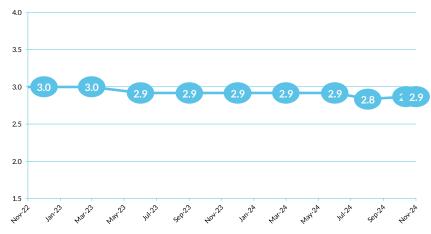

------------------|-----------|-----------|-----------|
| Scope 1           | 1,263,854 | 1,316,316 | 1,192,996 |
| Scope 2           | 1,547     | 4,046     | 2,725     |
| Scope 3           | -         | -         | -         |
| Total emissions   | 1,265,401 | 1,320,362 | 1,195,721 |

Source: Company data, RHB

## **Latest ESG-Related Developments**

- SPRC has launched projects such as the installation of the Fence Line Air Quality Monitoring System and energy optimisation strategies, in line with global sustainability standards.
- On the governance front, SPRC has strengthened its ESG framework, engaging with stakeholders and setting long-term aspirational sustainability targets, ensuring a balance between operational performance and social responsibility.

## **ESG Rating History**



Source: RHB

## **Recommendation Chart**



Source: RHB, Bloomberg

| Date       | Recommendation | Target Price | Price |
|------------|----------------|--------------|-------|
| 2024-11-15 | Buy            | 8.0          | 6.1   |
| 2024-10-28 | Buy            | 9.3          | 6.7   |
| 2024-08-16 | Buy            | 9.5          | 7.2   |
| 2023-11-10 | Buy            | 11.1         | 7.8   |
| 2023-11-01 | Buy            | 11.1         | 7.4   |
| 2023-09-19 | Buy            | 11.1         | 9.2   |
| 2023-08-25 | Buy            | 10.7         | 9.0   |
| 2023-06-16 | Buy            | 11.2         | 8.9   |
| 2022-04-22 | Buy            | 11.7         | 10.1  |
| 2021-12-16 | Buy            | 11.7         | 9.8   |
| 2020-08-16 | Neutral        | 7.3          | 6.7   |
| 2020-07-16 |