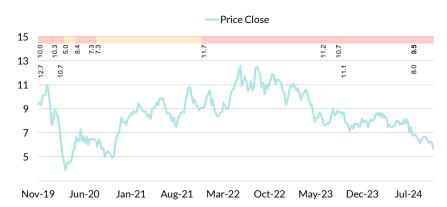

## **Recommendation Chart**

Source: RHB, Bloomberg

| Date       | Recommendation | Target Price | Price |
|------------|----------------|--------------|-------|
| 2024-11-15 | Buy            | 8.0          | 6.1   |
| 2024-10-28 | Buy            | 9.3          | 6.7   |
| 2024-08-16 | Buy            | 9.5          | 7.2   |
| 2023-11-10 | Buy            | 11.1         | 7.8   |
| 2023-11-01 | Buy            | 11.1         | 7.4   |
| 2023-09-19 | Buy            | 11.1         | 9.2   |
| 2023-08-25 | Buy            | 10.7         | 9.0   |
| 2023-06-16 | Buy            | 11.2         | 8.9   |
| 2022-04-22 | Buy            | 11.7         | 10.1  |
| 2021-12-16 | Buy            | 11.7         | 9.8   |
| 2020-08-16 | Neutral        | 7.3          | 6.7   |
| 2020-07-16 | Buy            | 7.3          | 6.6   |
| 2020-05-13 | Buy            | 8.4          | 6.5   |
| 2020-04-27 | Neutral        | 5.0          | 5.1   |
| 2020-03-19 | Neutral        | 5.0          | 4.6   |